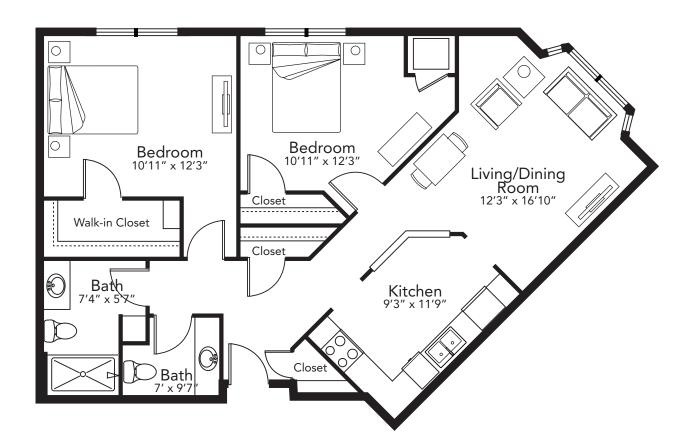

## Apartment Floor Plan Assisted Living

## Lexington Two Bedroom + Bay • 949-1,038 square feet

Apartment features: full kitchen including microwave, dishwasher, stove and refrigerator, bath with walk-in shower and grab bars, large closets, in-apartment heat and central air conditioning controls