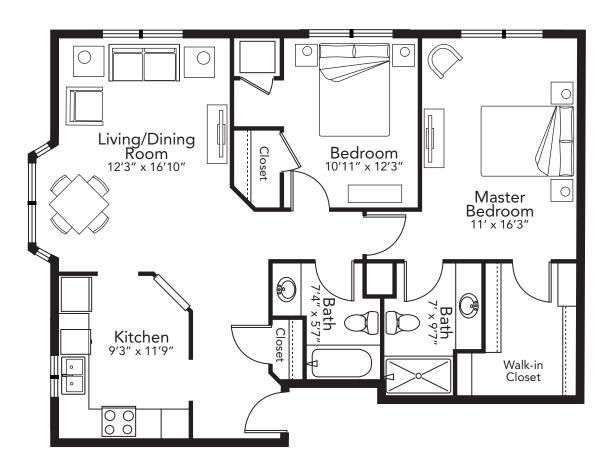

## Apartment Floor Plan Independent/Assisted Living

## Kent Two Bedroom + Bay • 1,097 square feet

Apartment features: full kitchen including microwave, dishwasher, stove and refrigerator, bath with walk-in shower and grab bars, large closets, in-apartment heat and central air conditioning controls