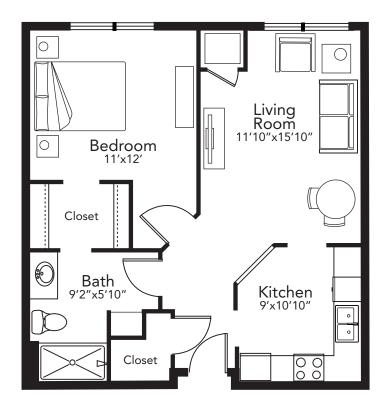

## Apartment Floor Plan Independent/Assisted Living

## Chelsea One Bedroom • 675-688 square feet

Apartment features: full kitchen including microwave, dishwasher, stove and refrigerator, bath with walk-in shower and grab bars, large closets, in-apartment heat and central air conditioning controls