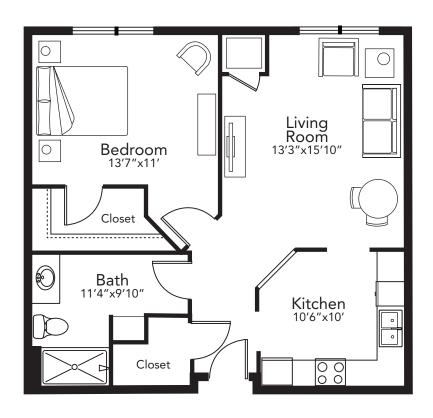

## Apartment Floor Plan Independent/Assisted Living

## Wembly One Bedroom • 756-858 square feet

Apartment features: full kitchen including microwave, dishwasher, stove and refrigerator, bath with walk-in shower and grab bars, large closets, in-apartment heat and central air conditioning controls