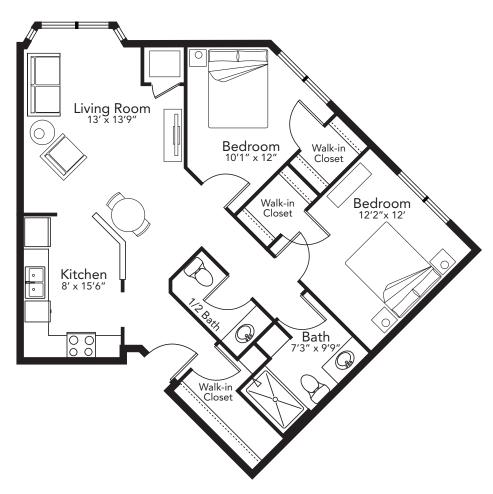

## Apartment Floor Plan Independent/Assisted Living

## Somerset Two Bedroom + Bay • 946 square feet

Apartment features: full kitchen including microwave, dishwasher, stove and refrigerator, bath with walk-in shower and grab bars, large closets, in-apartment heat and central air conditioning controls