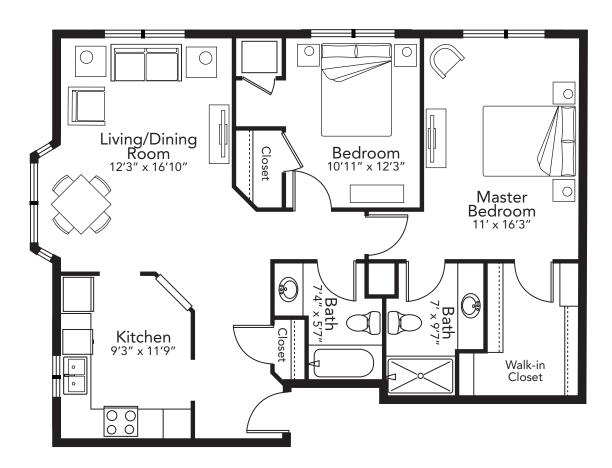

## Apartment Floor Plan Independent/Assisted Living

## Kent Two Bedroom + Bay • 1,097 square feet

Apartment features: full kitchen including microwave, dishwasher, stove and refrigerator, bath with walk-in shower and grab bars, large closets, in-apartment heat and central air conditioning controls